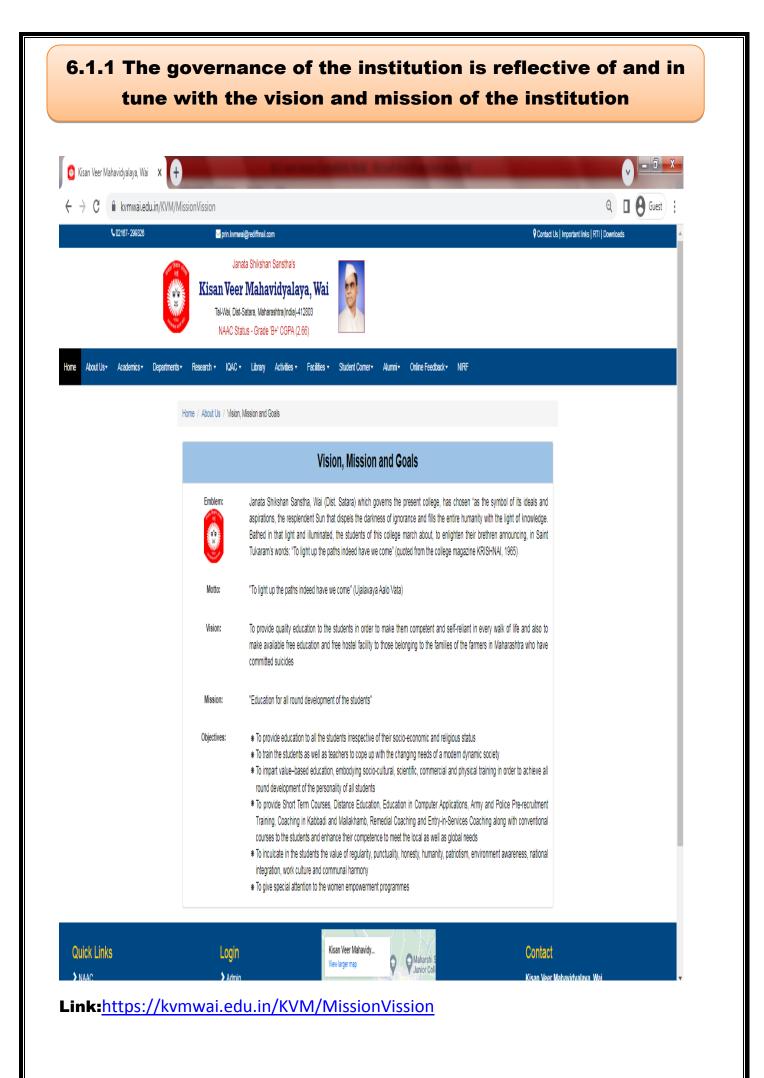

# Prospectus 2022-2023



| Janata Shikshan S                                                                                               |