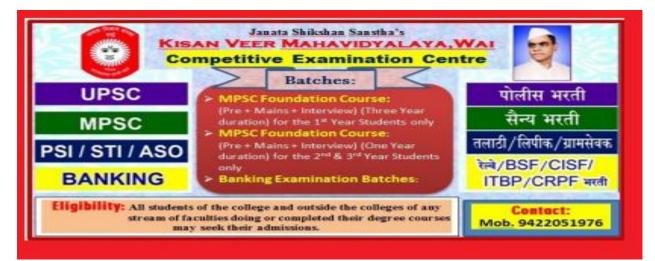

| Dr. Anand Ganpat Ghorpade            | Teachers Representative          |
| 6      | Dr. Mrs. Manjusha Vijay Ingawale     | Teachers Representative          |
| 7      | Shri. Anil Sarjerao Sawant           | Non-Teaching Representative      |
| 8      | Shri. Uday Bhanudas Gujar            | Member (Field of Education)      |
| 9      | Shri. Mayur Jaykumar Vora            | Member (Field of Industry)       |
| 10     | Prof. Ganesh Shankar Hingmire        | Member (Field of Research)       |
| 11     | Shri. Narayan Vishnu Choudhari       | Member (Field of Social Service) |
| 12     | Dr. Shivaji Pandurang Kamble         | Coordinator, IQAC                |
| 13     | Principal Dr. Gurunath Jotiba Fagare | Secretary                        |

## **Competitive Examination Centre:**